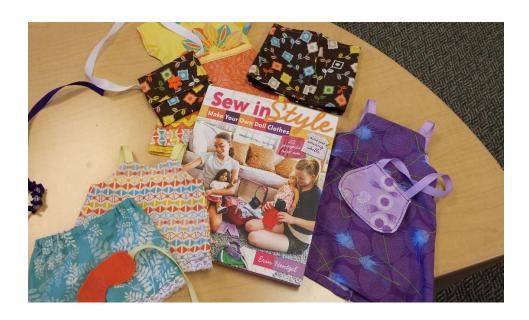

## American Girl Sewing \*\*\* By Popular Demand \*\*\*

A popular camp each year, spend a week or even two weeks planning and creating a great wardrobe for your American Girl. Beginners will make a simple wardrobe and accessories from basic patterns and use embellishments to personalize their creations. Intermediate sewers will choose pattern, fabrics, and trims and create a stylish wardrobe for their doll while learning to use a pattern. Come one week or both weeks to make fun clothes and accessories for your special doll! Fun for everyone!