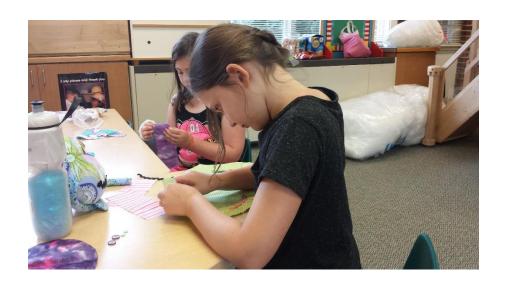

## Sew What? Camp

Whether you're a beginner sewer or intermediate sewer, this camp will fill your week with lots of fun and interesting sewing projects. Basic sewing skills will be covered each week for while exploring different kinds of sewing and embellishments to take your sewing to a new level created with your style in mind. Ms. Bobbi will surprise and delight you with several projects each day to choose from based on your skill level and interests.