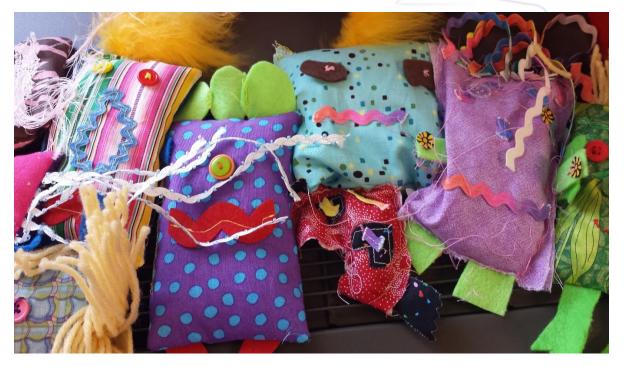

## Creature Camp 2 \*\*\*Always a Favorite\*\*\*

Creature Camp is back again with new creatures to sew and embellish. Sock and glove creatures, crazy critters, and soft and fuzzy creatures to delight you and warm your heart! Plus, each camper will design and create their own creature sometime during the week! Awesome!!!